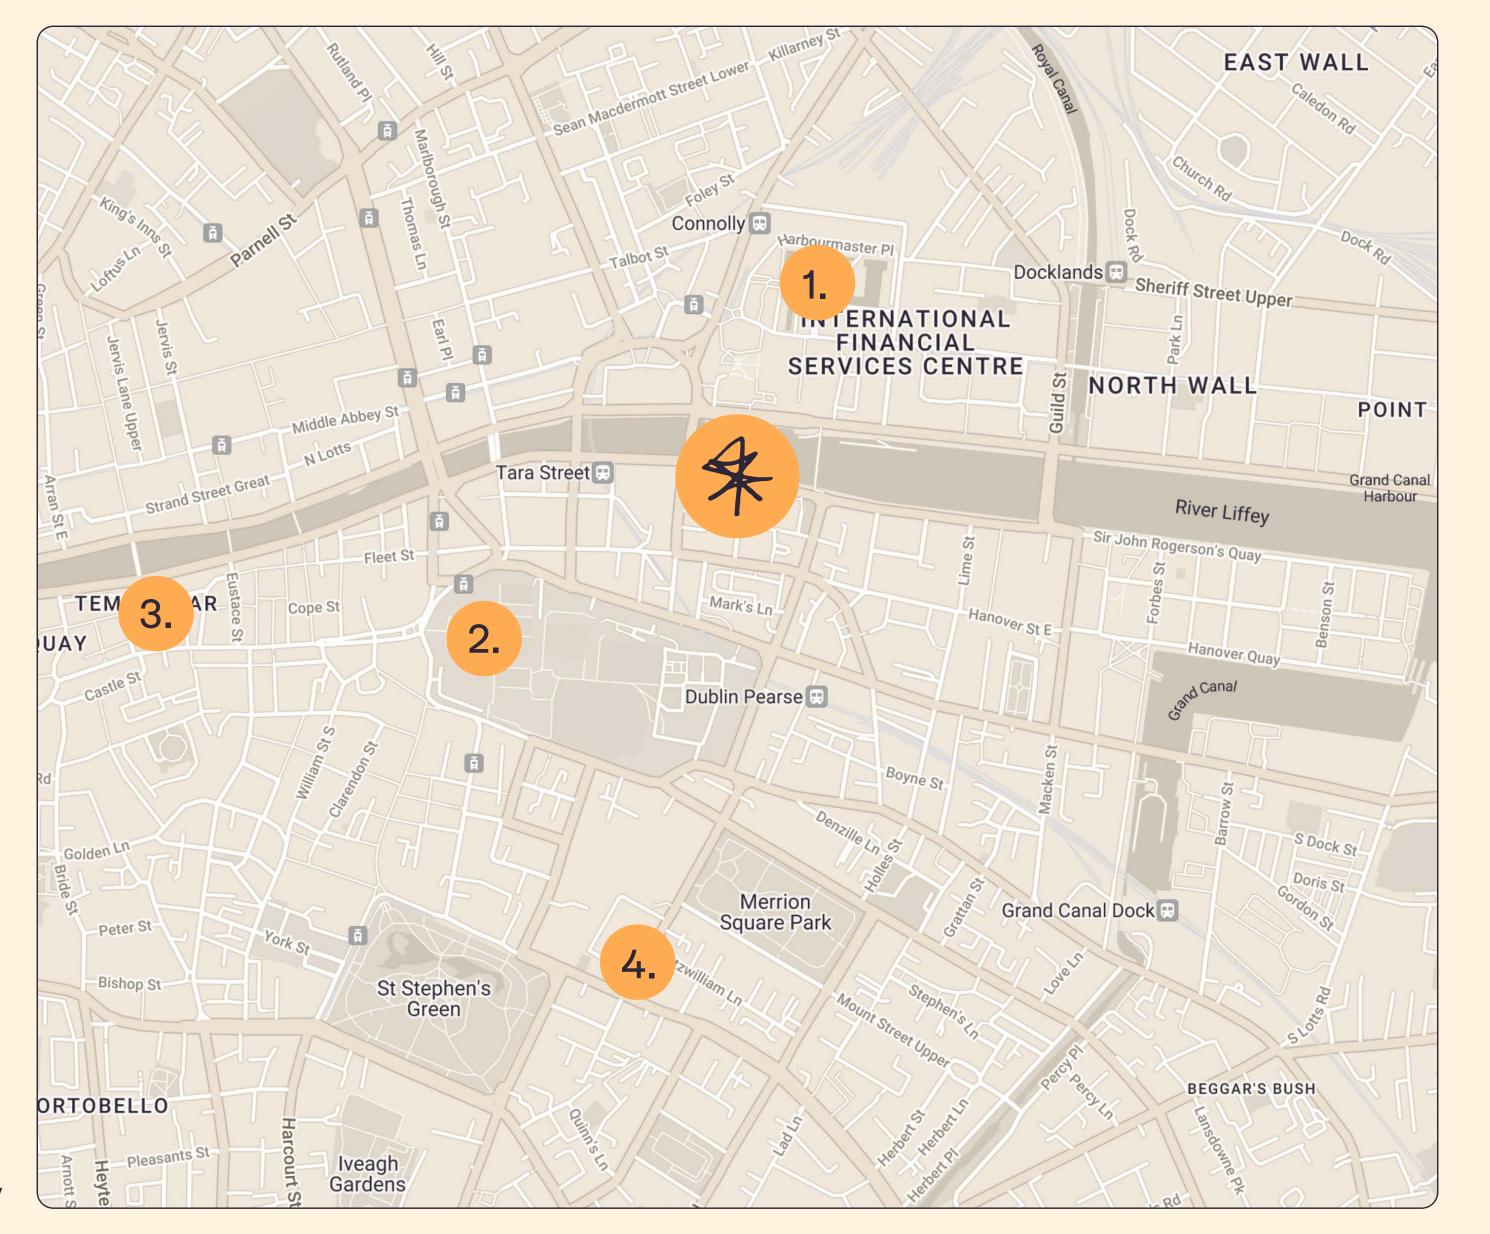

## \* most important meal of the day

| 550м  |
|-------|
| 950м  |
| 1000м |
| 1000м |
|       |

| ARRIVING FROM THE AIRPORT |                    |
|---------------------------|--------------------|
| by car                    | 23 MINUTES         |
| by bus                    | 38 MINUTES         |
| on foot                   | 2 HOURS 20 MINUTES |