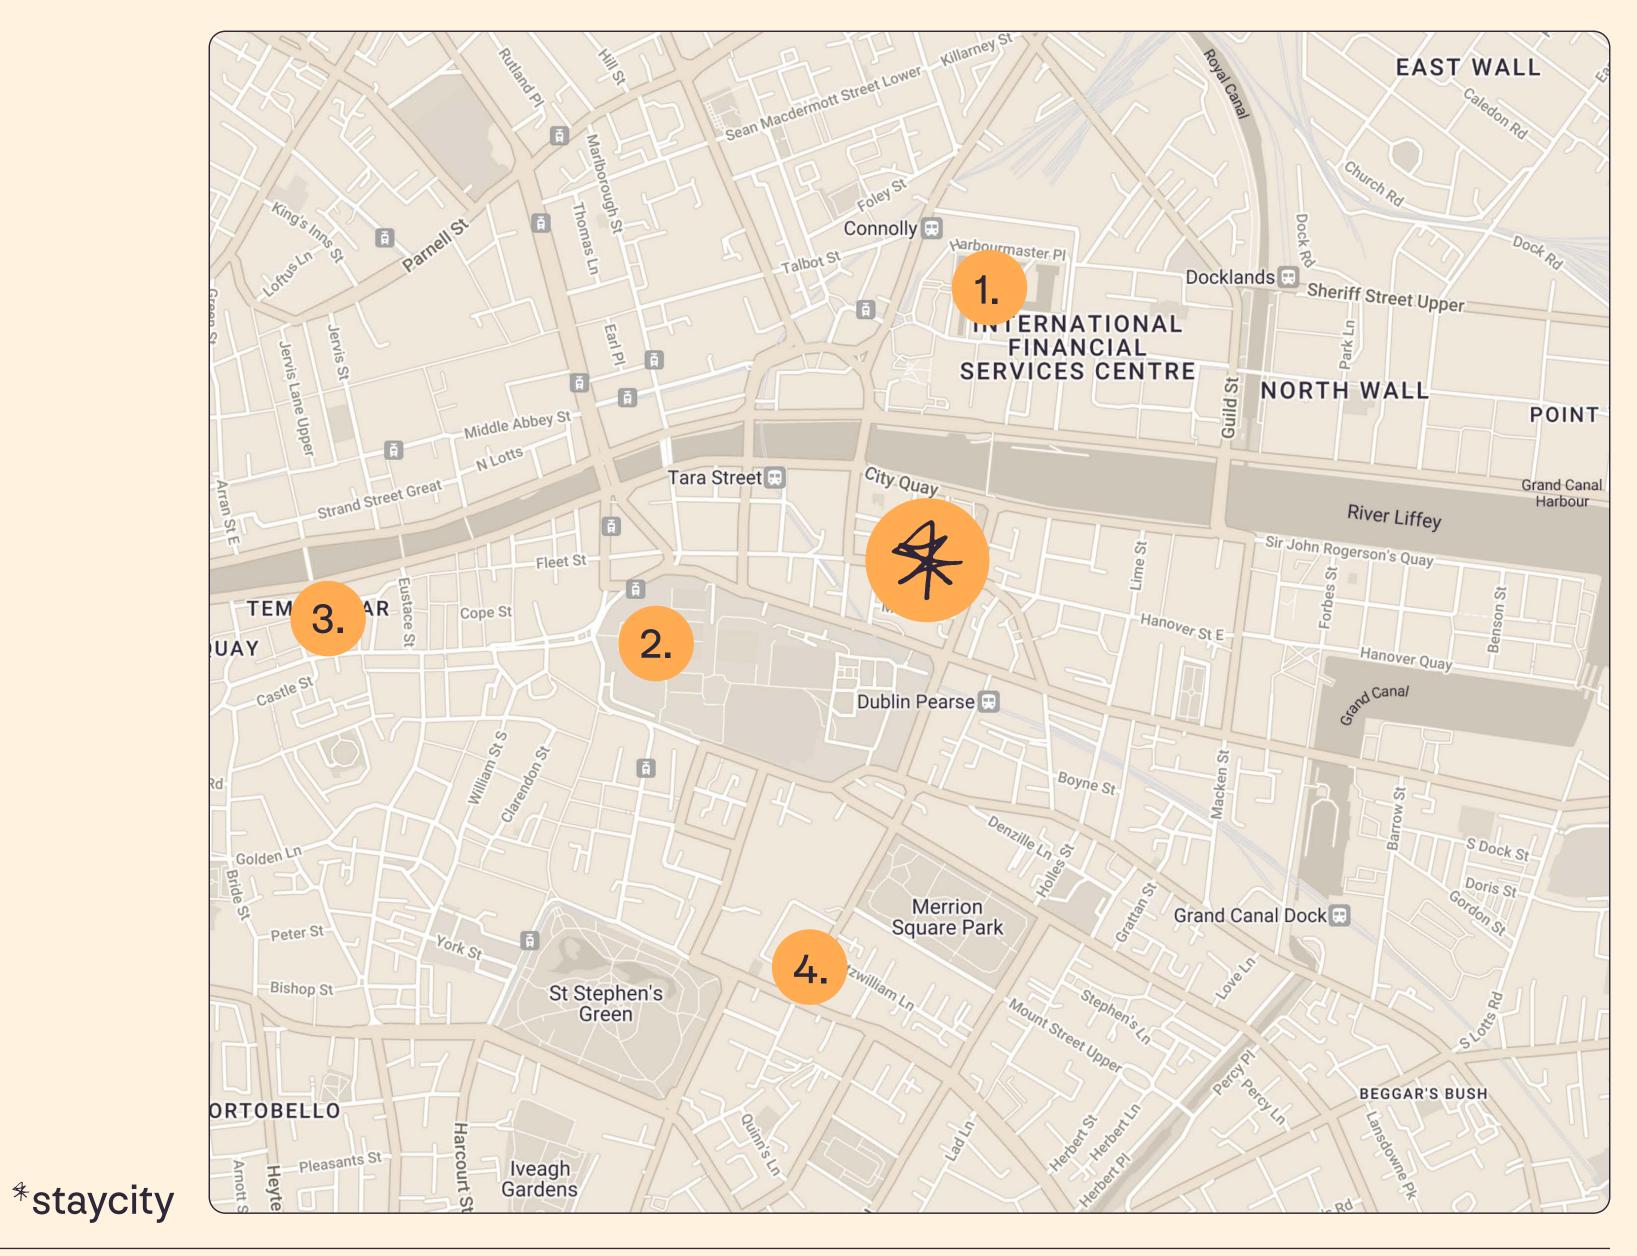

## staycity aparthotels, dublin, mark street

Welcome to Staycity Aparthotels, a unique hospitality experience designed to enable you to enjoy a smarter city stay, on your own terms. Our aparthotel is bang smack in the centre of the action, brushing up next to the historic Trinity College and just around the corner from the National Gallery. Prepare to be surrounded by Dublin's finest culture, shopping and nightlife with a dash of the good stuff from The Irish Whiskey Museum just down the road.